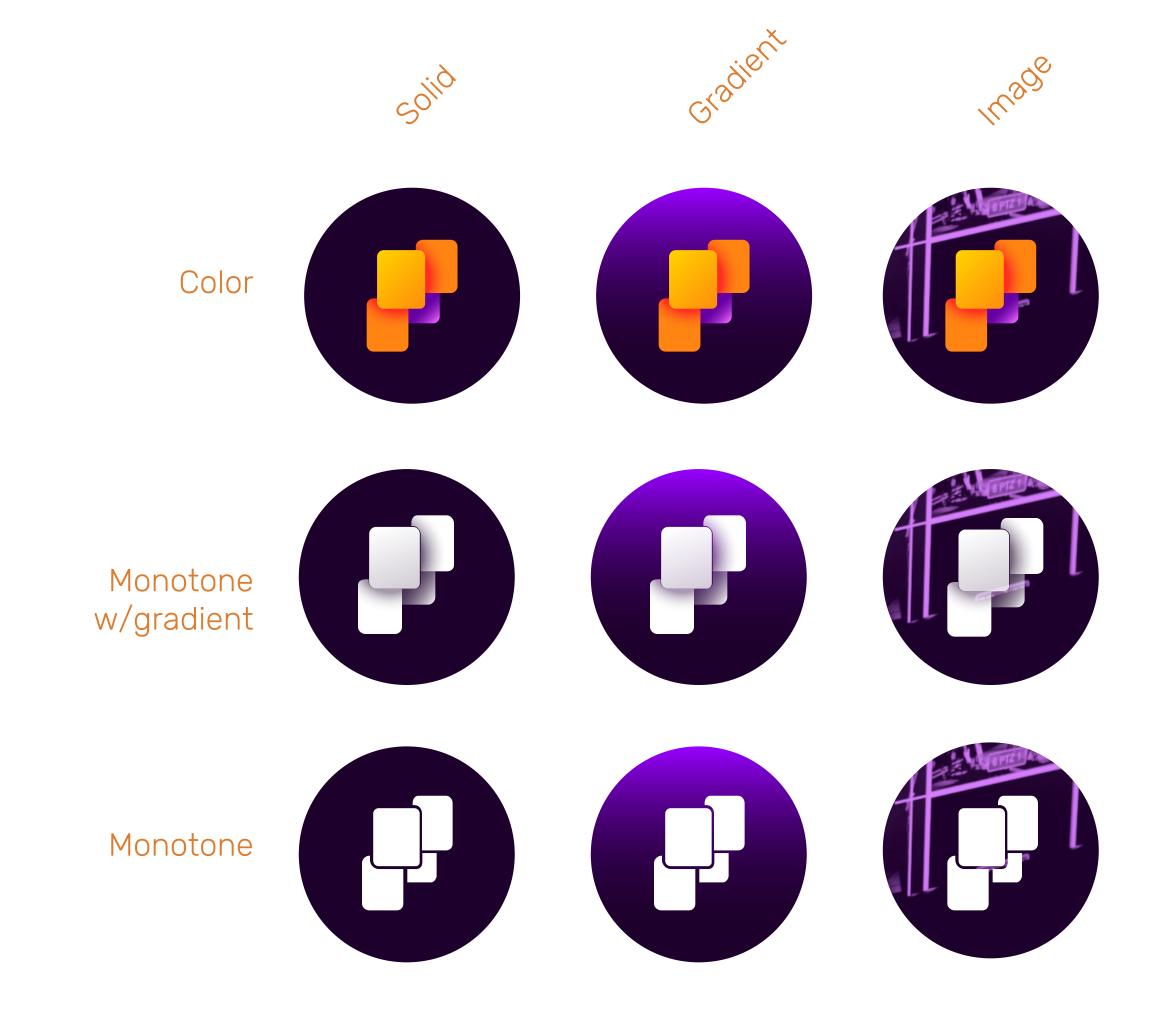

#### Icon

The F symbol is the star of our brand. It is made up of 4 modules and summarize the heart of our brand idea: **Magic!** (playing cards).