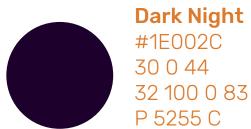

#### Main colors

**Mystic Lilac** #D880FF 216 128 255 15 50 0 0 P 2572 C

Supernova #B448FF 180 72 255 29 72 0 0 P 2582 C

**Fantasy Violet** #9500FF 149 0 255 42 100 0 0 P 2592 C

Velvet #66008C 102 0 140 27 100 0 45 P 2597 C

#### **Secondary colors**

**Secret Turquoise** #66B0C1 102 176 193 47 0 9 24 P 4157 C

**Blue Wizard** #00609D 0 96 157 100 39 0 38 P 3015 C

**Deep Mistery** #222639

**Casper White** #EFF0F5