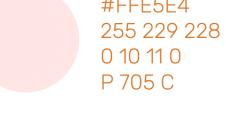

#### Main colors

**Mystic Lilac** #D880FF 216 128 255 15 50 0 0 P 2572 C

Supernova #B448FF 180 72 255 29 72 0 0 P 2582 C

**Fantasy Violet** #9500FF 149 0 255 42 100 0 0 P 2592 C

Velvet #66008C 102 0 140 27 100 0 45 P 2597 C

#### **Secondary colors**

**Secret Turquoise** #66B0C1 102 176 193 47 0 9 24 P 4157 C

**Blue Wizard** #00609D 0 96 157 100 39 0 38 P 3015 C

**Deep Mistery** #222639

**Casper White** #EFF0F5