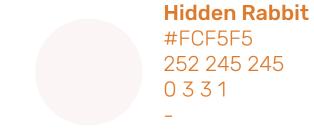

#### Main colors

**Mystic Lilac** #D880FF 216 128 255 15 50 0 0 P 2572 C

Supernova #B448FF 180 72 255 29 72 0 0 P 2582 C

**Fantasy Violet** #9500FF 149 0 255 42 100 0 0 P 2592 C

Velvet #66008C 102 0 140 27 100 0 45 P 2597 C

#### **Secondary colors**

**Secret Turquoise** #66B0C1 102 176 193 47 0 9 24 P 4157 C

**Blue Wizard** #00609D 0 96 157 100 39 0 38 P 3015 C

**Deep Mistery** #222639

**Casper White** #EFF0F5