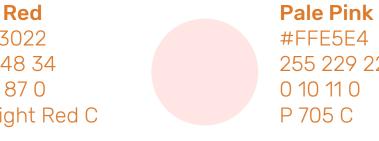

#### Main colors

**Mystic Lilac** #D880FF 216 128 255 15 50 0 0 P 2572 C

Supernova #B448FF 180 72 255 29 72 0 0 P 2582 C

**Fantasy Violet** #9500FF 149 0 255 42 100 0 0 P 2592 C

Velvet #66008C 102 0 140 27 100 0 45 P 2597 C

#### **Secondary colors**

**Secret Turquoise** #66B0C1 102 176 193 47 0 9 24 P 4157 C

**Blue Wizard** #00609D 0 96 157 100 39 0 38 P 3015 C

**Deep Mistery** #222639

**Casper White** #EFF0F5